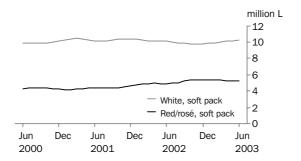

TABLE WINE, SOFT PACK CONTAINERS

The trend series for domestic sales of white table wine in soft packs increased by 0.7% on May 2003 and 1.4% on June 2002. The trend series for red and rosé wine in soft packs increased 0.1% on May 2003 and 6.5% on June 2002.