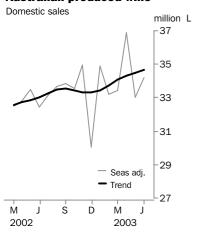

#### TREND ESTIMATES

- The trend estimate for domestic sales of Australian produced wine was 34.7 million litres in June 2003, an increase of 0.6% on May 2003 and 5.0% on June 2002.
- The trend estimate for domestic sales of white table wine increased 0.7% on May 2003 and 4.5% on June 2002.
- The trend estimate for domestic sales of red and rosé table wine increased 0.1% on May 2003 and 6.1% on June 2002.

## SEASONALLY ADJUSTED ESTIMATES

- The seasonally adjusted estimate for domestic sales of Australian produced wine was 34.2 million litres in June 2003, an increase of 3.5% on May 2003 and 5.5% on June 2002.
- The seasonally adjusted estimate for domestic sales of white table wine increased 3.1% on May 2003 and 5.8% on June 2002.
- The seasonally adjusted estimate for domestic sales of red and rosé table wine increased 4.1% on May 2003 and 8.4% on June 2002.

#### ORIGINAL ESTIMATES

- In original terms, 31.4 million litres of Australian produced wine was sold domestically by winemakers in June 2003, a decrease of 5.8% on May 2003 but an increase of 6.1% on June 2002.
- Exports of Australian produced wine increased by 7.6% over May 2003 to 49.3 million litres. Australia exported 516.5 million litres with a value of \$2.4 billion in the twelve months ending June 2003, an increase of 23.5% in volume and 14.9% in value over the corresponding period to June 2002.