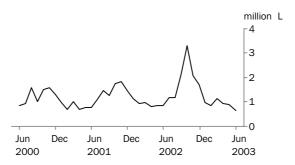

#### ORIGINAL ESTIMATES

- In original terms, 31.4 million litres of Australian produced wine was sold domestically by winemakers in June 2003, a decrease of 5.8% on May 2003 but an increase of 6.1% on June 2002.
- Exports of Australian produced wine increased by 7.6% over May 2003 to 49.3 million litres. Australia exported 516.5 million litres with a value of \$2.4 billion in the twelve months ending June 2003, an increase of 23.5% in volume and 14.9% in value over the corresponding period to June 2002.

EXPORTS OF AUSTRALIAN PRODUCED WINE

In original terms, 49.3 million litres of Australian produced wine valued at \$220.4 million were exported in June 2003, an increase of 7.6% in quantity and 11.1% in value on May 2003. The average value of Australian wine exported in June 2003 was \$4.48 per litre, down from \$5.15 per litre in June 2002.