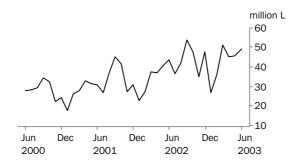

#### TREND ESTIMATES

- The trend estimate for domestic sales of Australian produced wine was 34.7 million litres in June 2003, an increase of 0.6% on May 2003 and 5.0% on June 2002.
- The trend estimate for domestic sales of white table wine increased 0.7% on May 2003 and 4.5% on June 2002.
- The trend estimate for domestic sales of red and rosé table wine increased 0.1% on May 2003 and 6.1% on June 2002.

## SEASONALLY ADJUSTED ESTIMATES

- The seasonally adjusted estimate for domestic sales of Australian produced wine was 34.2 million litres in June 2003, an increase of 3.5% on May 2003 and 5.5% on June 2002.
- The seasonally adjusted estimate for domestic sales of white table wine increased 3.1% on May 2003 and 5.8% on June 2002.
- The seasonally adjusted estimate for domestic sales of red and rosé table wine increased 4.1% on May 2003 and 8.4% on June 2002.

#### ORIGINAL ESTIMATES

- In original terms, 31.4 million litres of Australian produced wine was sold domestically by winemakers in June 2003, a decrease of 5.8% on May 2003 but an increase of 6.1% on June 2002.
- Exports of Australian produced wine increased by 7.6% over May 2003 to 49.3 million litres. Australia exported 516.5 million litres with a value of \$2.4 billion in the twelve months ending June 2003, an increase of 23.5% in volume and 14.9% in value over the corresponding period to June 2002.