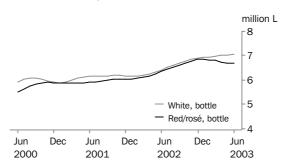

CHANGES IN THIS ISSUE There are no changes in this issue.

Dennis Trewin

Australian Statistician

TABLE WINE, GLASS
CONTAINER < 2 LITRES

The trend series for sales of white table wine in glass containers of less than 2 litres increased 0.6% on May 2003 and 10.0% on June 2002. The trend series for red and rosé wine sales in glass containers of less than 2 litres decreased 0.5% on May 2003 but increased 5.1% on June 2002.