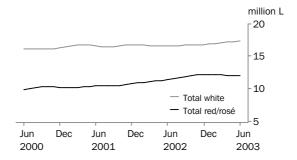

TOTAL WHITE AND RED/ROSÉ TABLE WINE

The trend series for total sales of white table wine increased 0.7% on May 2003 and 4.5% on June 2002. The trend series for total red and rosé wine increased 0.1% on May 2003 and 6.1% on June 2002.